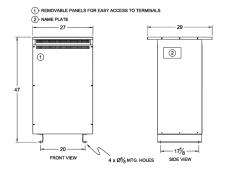

#### **SCHEMATIC/DIAGRAM AND DIMENSION PICTURES**

Single Phase Isolation Transformer with a capacity of 100kVA, transforming 230 Volts to 110 Volts