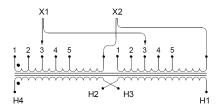

#### **SCHEMATIC/DIAGRAM AND DIMENSION PICTURES**

Single Phase Isolation Transformer with a capacity of 100kVA, transforming 220 Volts to 240/480 Volts

### **PRODUCT SPECIFICATIONS**

| PRODUCT SPECIFICATIONS     |                                                                                      |
|----------------------------|--------------------------------------------------------------------------------------|
| Weight                     | 684 lbs                                                                              |
| Phases                     | 1                                                                                    |
| kVA                        | 100                                                                                  |
| Connection                 | 1Ph-2coil-5T-SU                                                                      |
| Primary Voltage            | 220                                                                                  |
| Primary Max Current        | 454.55A                                                                              |
| Primary Markings           | <u>X1-X2</u>                                                                         |
| Primary Terminals          | <u>Pads</u>                                                                          |
| Secondary Voltage          | 240/480                                                                              |
| Secondary Max Current      | 416.67A                                                                              |
| Secondary Markings         | H1-H2                                                                                |
| Secondary Terminals        | <u>Pads</u>                                                                          |
| Primary Taps               | +/- 2 x 2.5%                                                                         |
| Conductor Material         | Aluminum                                                                             |
| BIL (Insulation) Level     | <u>10kV</u>                                                                          |
| Efficiency (@35% Load) %   | 98.60% (DOE 2016/NRCan 2019)                                                         |
| Impedance Range            | 4.0 - 6.0%                                                                           |
| Sound (db)                 | <u>50</u>                                                                            |
| Enclosure Type             | NEMA 3R Indoor                                                                       |
| Enclosure Size             | <u>E3R-8S</u>                                                                        |
| Finish/Colour              | Polyester Powder Coat - ANSI/ASA 61 Grey                                             |
| Standards & Certifications | CSA Certified File No. LR34493, UL Listed File No. E108255, ISO 9001:2015 Registered |
| Temperatue Rise            | 150°C                                                                                |