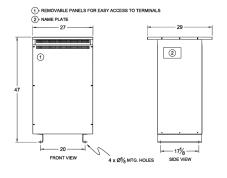

#### **SCHEMATIC/DIAGRAM AND DIMENSION PICTURES**

Single Phase Isolation Transformer with a capacity of 100kVA, transforming 200 Volts to 220 Volts