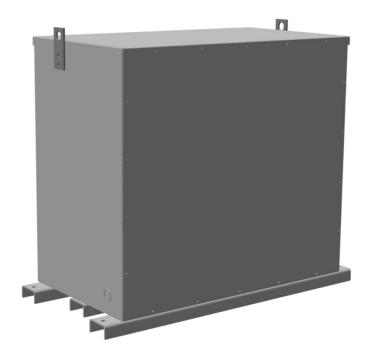

# 75KVA 600 VOLTS TO 208Y/120 VOLTS THREE PHASE ENCAPSULATED ISOLATION TRANSFORMER

\$10,290.00 CAD

Three Phase Encapsulated Isolation Transformer with a capacity of 75kVA, transforming 600 Volts to 208Y/120 Volts

#### **SCHEMATIC/DIAGRAM AND DIMENSION PICTURES**

Three Phase Encapsulated Isolation Transformer with a capacity of 75kVA, transforming 600 Volts to 208Y/120 Volts