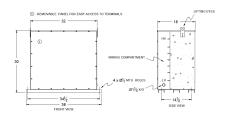

#### **SCHEMATIC/DIAGRAM AND DIMENSION PICTURES**

Three Phase Encapsulated Isolation Transformer with a capacity of 75kVA, transforming 600 Volts to 208Y/120 Volts