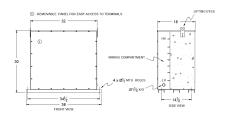

#### **SCHEMATIC/DIAGRAM AND DIMENSION PICTURES**

Three Phase Encapsulated Isolation Transformer with a capacity of 75kVA, transforming 575 Volts to 208Y/120 Volts