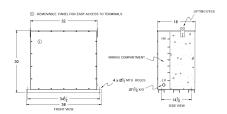

#### **SCHEMATIC/DIAGRAM AND DIMENSION PICTURES**

Three Phase Encapsulated Isolation Transformer with a capacity of 75kVA, transforming 575 Volts to 208Y/120 Volts