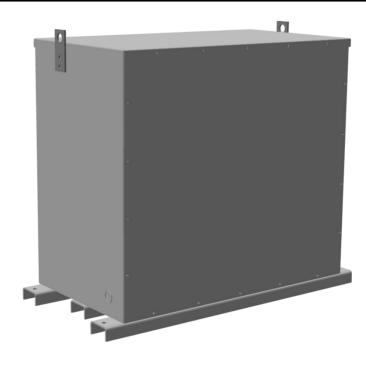

# 75KVA 575 VOLTS TO 208Y/120 VOLTS THREE PHASE ENCAPSULATED ISOLATION TRANSFORMER

\$13,153.00 CAD

Three Phase Encapsulated Isolation Transformer with a capacity of 75kVA, transforming 575 Volts to 208Y/120 Volts

#### **SCHEMATIC/DIAGRAM AND DIMENSION PICTURES**

Three Phase Encapsulated Isolation Transformer with a capacity of 75kVA, transforming 575 Volts to 208Y/120 Volts