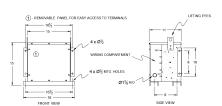

#### SCHEMATIC/DIAGRAM AND DIMENSION PICTURES

Three Phase Encapsulated Isolation Transformer with a capacity of 6kVA, transforming 575 Volts to 208Y/120 Volts