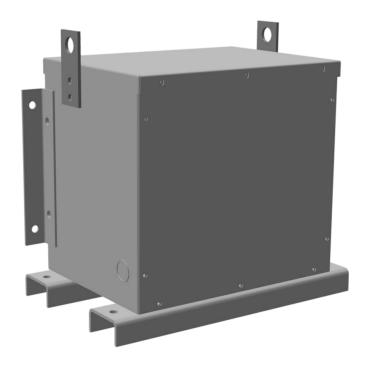

#### SCHEMATIC/DIAGRAM AND DIMENSION PICTURES

Three Phase Encapsulated Isolation Transformer with a capacity of 6kVA, transforming 575 Volts to 208Y/120 Volts