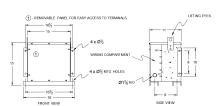

#### SCHEMATIC/DIAGRAM AND DIMENSION PICTURES

Three Phase Encapsulated Isolation Transformer with a capacity of 6kVA, transforming 575 Volts to 208Y/120 Volts