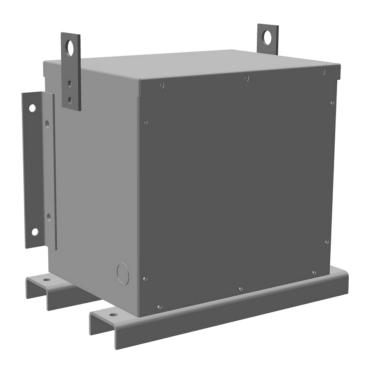

# 6KVA 575 VOLTS TO 208Y/120 VOLTS THREE PHASE ENCAPSULATED ISOLATION TRANSFORMER

\$2,180.00 CAD

Three Phase Encapsulated Isolation Transformer with a capacity of 6kVA, transforming 575 Volts to 208Y/120 Volts

# 6KVA 575 VOLTS TO 208Y/120 VOLTS THREE PHASE ENCAPSULATED ISOLATION TRANSFORMER