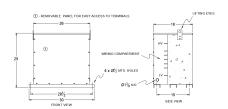

#### **SCHEMATIC/DIAGRAM AND DIMENSION PICTURES**

Three Phase Encapsulated Isolation Transformer with a capacity of 45kVA, transforming 600 Volts to 400Y/231 Volts