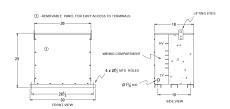

#### **SCHEMATIC/DIAGRAM AND DIMENSION PICTURES**

Three Phase Encapsulated Isolation Transformer with a capacity of 45kVA, transforming 600 Volts to 400Y/231 Volts