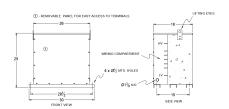

#### **SCHEMATIC/DIAGRAM AND DIMENSION PICTURES**

Three Phase Encapsulated Isolation Transformer with a capacity of 45kVA, transforming 575 Volts to 208Y/120 Volts

#### PRODUCT SPECIFICATIONS

| PRODUCT SPECIFICATIONS     |                                                                                      |
|----------------------------|--------------------------------------------------------------------------------------|
| Weight                     | 780 lbs                                                                              |
| Phases                     | <u>3</u>                                                                             |
| kVA                        | 45                                                                                   |
| Connection                 | 3Ph-DY-5T-SD                                                                         |
| Primary Voltage            | <u>575</u>                                                                           |
| Primary Max Current        | 832.7A                                                                               |
| Primary Markings           | H1-H2-3                                                                              |
| Primary Terminals          | #2-14 AWG                                                                            |
| Secondary Voltage          | 208Y/120                                                                             |
| Secondary Max Current      | 124.9A                                                                               |
| Secondary Markings         | <u>X0-X1-X2-X3</u>                                                                   |
| Secondary Terminals        | 300MCM-6                                                                             |
| Primary Taps               | +/- 2 x 2.5%                                                                         |
| Conductor Material         | Aluminum                                                                             |
| BIL (Insulation) Level     | 10kV                                                                                 |
| Efficiency (@35% Load) %   | N/A                                                                                  |
| Impedance Range            | 1.5 - 3.5%                                                                           |
| Sound (db)                 | 45                                                                                   |
| Enclosure Type             | NEMA 3R Indoor                                                                       |
| Enclosure Size             | E3R-3PEP-6                                                                           |
| Finish/Colour              | Polyester Powder Coat - ANSI/ASA 61 Grey                                             |
| Standards & Certifications | CSA Certified File No. LR34493, UL Listed File No. E108255, ISO 9001:2015 Registered |
| Country/Manufacturer       | Canada/RPM                                                                           |