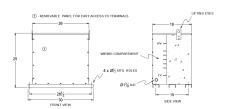

#### **SCHEMATIC/DIAGRAM AND DIMENSION PICTURES**

Three Phase Encapsulated Isolation Transformer with a capacity of 45kVA, transforming 575 Volts to 208Y/120 Volts

#### PRODUCT SPECIFICATIONS

| PRODUCT SPECIFICATIONS     |                                                                                      |
|----------------------------|--------------------------------------------------------------------------------------|
| Weight                     | 780 lbs                                                                              |
| Phases                     | <u>3</u>                                                                             |
| kVA                        | 45                                                                                   |
| Connection                 | 3Ph-DY-5T-SD                                                                         |
| Primary Voltage            | <u>575</u>                                                                           |
| Primary Max Current        | 832.7A                                                                               |
| Primary Markings           | H1-H2-3                                                                              |
| Primary Terminals          | #2-14 AWG                                                                            |
| Secondary Voltage          | 208Y/120                                                                             |
| Secondary Max Current      | 124.9A                                                                               |
| Secondary Markings         | <u>X0-X1-X2-X3</u>                                                                   |
| Secondary Terminals        | 300MCM-6                                                                             |
| Primary Taps               | +/- 2 x 2.5%                                                                         |
| Conductor Material         | Aluminum                                                                             |
| BIL (Insulation) Level     | 10kV                                                                                 |
| Efficiency (@35% Load) %   | N/A                                                                                  |
| Impedance Range            | 1.5 - 3.5%                                                                           |
| Sound (db)                 | 45                                                                                   |
| Enclosure Type             | NEMA 3R Indoor                                                                       |
| Enclosure Size             | E3R-3PEP-6                                                                           |
| Finish/Colour              | Polyester Powder Coat - ANSI/ASA 61 Grey                                             |
| Standards & Certifications | CSA Certified File No. LR34493, UL Listed File No. E108255, ISO 9001:2015 Registered |
| Country/Manufacturer       | Canada/RPM                                                                           |