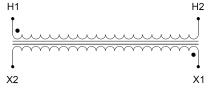

## **PRODUCT SPECIFICATIONS**

| Weight                     | 55 lbs                                                                               |
|----------------------------|--------------------------------------------------------------------------------------|
| Phases                     | 1                                                                                    |
| kVA                        | 3                                                                                    |
| Connection                 | 1Ph-1coil-NT-SD                                                                      |
| Primary Voltage            | <u>575</u>                                                                           |
| Primary Max Current        | <u>5.2A</u>                                                                          |
| Primary Markings           | H1-H2                                                                                |
| Primary Terminals          | <u>Leads</u>                                                                         |
| Secondary Voltage          | 120/240                                                                              |
| Secondary Max Current      | 25A                                                                                  |
| Secondary Markings         | <u>X1-X3-X2-X4</u>                                                                   |
| Secondary Terminals        | <u>Leads</u>                                                                         |
| Primary Taps               | N/A                                                                                  |
| Conductor Material         | Copper                                                                               |
| BIL (Insulation) Level     | 10kV                                                                                 |
| Efficiency (@35% Load) %   | N/A                                                                                  |
| Impedance Range            | 1.5 - 3.5%                                                                           |
| Sound (db)                 | 40                                                                                   |
| Enclosure Type             | NEMA 3R Indoor                                                                       |
| Enclosure Size             | E3R-1PEP-3                                                                           |
| Finish/Colour              | Polyester Powder Coat - ANSI/ASA 61 Grey                                             |
| Standards & Certifications | CSA Certified File No. LR34493, UL Listed File No. E108255, ISO 9001:2015 Registered |
| Country/Manufacturer       | Canada/RPM                                                                           |