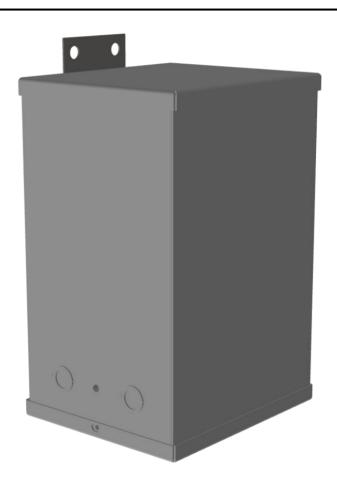

# 3KVA 575 VOLTS TO 120/240 VOLTS SINGLE PHASE ENCAPSULATED ISOLATION TRANSFORMER

\$1,082.00 CAD

Single Phase Encapsulated Isolation Transformer with a capacity of 3kVA, transforming 575 Volts to 120/240 Volts

#### **SCHEMATIC/DIAGRAM AND DIMENSION PICTURES**

Single Phase Encapsulated Isolation Transformer with a capacity of 3kVA, transforming 575 Volts to 120/240 Volts