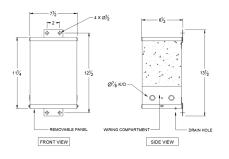

#### **SCHEMATIC/DIAGRAM AND DIMENSION PICTURES**

Single Phase Encapsulated Isolation Transformer with a capacity of 3kVA, transforming 575 Volts to 120/240 Volts