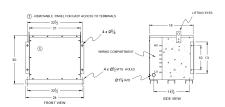

#### **SCHEMATIC/DIAGRAM AND DIMENSION PICTURES**

Three Phase Encapsulated Isolation Transformer with a capacity of 30kVA, transforming 575 Volts to 208Y/120 Volts