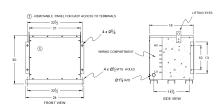

#### **SCHEMATIC/DIAGRAM AND DIMENSION PICTURES**

Three Phase Encapsulated Isolation Transformer with a capacity of 30kVA, transforming 575 Volts to 208Y/120 Volts

#### PRODUCT SPECIFICATIONS

| PRODUCT SPECIFICATIONS     |                                                                                      |
|----------------------------|--------------------------------------------------------------------------------------|
| Weight                     | 520 lbs                                                                              |
| Phases                     | <u>3</u>                                                                             |
| kVA                        | 30                                                                                   |
| Connection                 | 3Ph-DY-5T-SD                                                                         |
| Primary Voltage            | <u>575</u>                                                                           |
| Primary Max Current        | 18A                                                                                  |
| Primary Markings           | H1-H2-3                                                                              |
| Primary Terminals          | #2-14 AWG                                                                            |
| Secondary Voltage          | 208Y/120                                                                             |
| Secondary Max Current      | 83.3A                                                                                |
| Secondary Markings         | <u>X0-X1-X2-X3</u>                                                                   |
| Secondary Terminals        | #2/0-6 AWG                                                                           |
| Primary Taps               | +/- 2 x 2.5%                                                                         |
| Conductor Material         | Aluminum                                                                             |
| BIL (Insulation) Level     | 10kV                                                                                 |
| Efficiency (@35% Load) %   | N/A                                                                                  |
| Impedance Range            | 1.5 - 3.5%                                                                           |
| Sound (db)                 | 45                                                                                   |
| Enclosure Type             | NEMA 3R Indoor                                                                       |
| Enclosure Size             | E3R-3PEP-5                                                                           |
| Finish/Colour              | Polyester Powder Coat - ANSI/ASA 61 Grey                                             |
| Standards & Certifications | CSA Certified File No. LR34493, UL Listed File No. E108255, ISO 9001:2015 Registered |
| Country/Manufacturer       | Canada/RPM                                                                           |