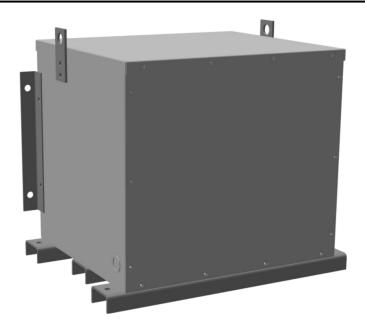

# 30KVA 575 VOLTS TO 208Y/120 VOLTS THREE PHASE ENCAPSULATED ISOLATION TRANSFORMER

\$4,147.00 CAD

Three Phase Encapsulated Isolation Transformer with a capacity of 30kVA, transforming 575 Volts to 208Y/120 Volts

#### **SCHEMATIC/DIAGRAM AND DIMENSION PICTURES**

Three Phase Encapsulated Isolation Transformer with a capacity of 30kVA, transforming 575 Volts to 208Y/120 Volts