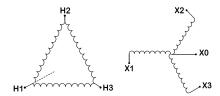

#### **SCHEMATIC/DIAGRAM AND DIMENSION PICTURES**

Three Phase Encapsulated Isolation Transformer with a capacity of 2kVA, transforming 480 Volts to 400Y/231 Volts

## **PRODUCT SPECIFICATIONS**

| Weight                     | 150 lbs                                                                              |
|----------------------------|--------------------------------------------------------------------------------------|
| Phases                     | <u>3</u>                                                                             |
| kVA                        | 2                                                                                    |
| Connection                 | 3Ph-DY-NT-SD                                                                         |
| Primary Voltage            | 480                                                                                  |
| Primary Max Current        | 2.4A                                                                                 |
| Primary Markings           | H1-H2-3                                                                              |
| Primary Terminals          | #2-14 AWG                                                                            |
| Secondary Voltage          | 400Y/231                                                                             |
| Secondary Markings         | <u>X0-X1-X2-X3</u>                                                                   |
| Secondary Terminals        | #2-14 AWG                                                                            |
| Primary Taps               | N/A                                                                                  |
| Conductor Material         | Copper                                                                               |
| BIL (Insulation) Level     | 10kV                                                                                 |
| Efficiency (@35% Load) %   | N/A                                                                                  |
| Impedance Range            | 1.5 - 3.5%                                                                           |
| Sound (db)                 | 40                                                                                   |
| Enclosure Type             | NEMA 3R Indoor                                                                       |
| Enclosure Size             | E3R-3PEP-1                                                                           |
| Finish/Colour              | Polyester Powder Coat - ANSI/ASA 61 Grey                                             |
| Standards & Certifications | CSA Certified File No. LR34493, UL Listed File No. E108255, ISO 9001:2015 Registered |
| Country/Manufacturer       | Canada/RPM                                                                           |