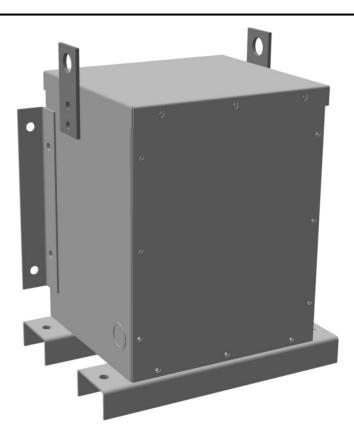

# 2KVA 480 VOLTS TO 400Y/231 VOLTS THREE PHASE ENCAPSULATED ISOLATION TRANSFORMER

\$2,008.00 CAD

Three Phase Encapsulated Isolation Transformer with a capacity of 2kVA, transforming 480 Volts to 400Y/231 Volts

## **PRODUCT SPECIFICATIONS**

| Weight                     | 150 lbs                                                                              |
|----------------------------|--------------------------------------------------------------------------------------|
| Phases                     | <u>3</u>                                                                             |
| kVA                        | 2                                                                                    |
| Connection                 | 3Ph-DY-NT-SD                                                                         |
| Primary Voltage            | 480                                                                                  |
| Primary Max Current        | 2.4A                                                                                 |
| Primary Markings           | H1-H2-3                                                                              |
| Primary Terminals          | #2-14 AWG                                                                            |
| Secondary Voltage          | 400Y/231                                                                             |
| Secondary Markings         | <u>X0-X1-X2-X3</u>                                                                   |
| Secondary Terminals        | #2-14 AWG                                                                            |
| Primary Taps               | N/A                                                                                  |
| Conductor Material         | Copper                                                                               |
| BIL (Insulation) Level     | 10kV                                                                                 |
| Efficiency (@35% Load) %   | N/A                                                                                  |
| Impedance Range            | 1.5 - 3.5%                                                                           |
| Sound (db)                 | 40                                                                                   |
| Enclosure Type             | NEMA 3R Indoor                                                                       |
| Enclosure Size             | E3R-3PEP-1                                                                           |
| Finish/Colour              | Polyester Powder Coat - ANSI/ASA 61 Grey                                             |
| Standards & Certifications | CSA Certified File No. LR34493, UL Listed File No. E108255, ISO 9001:2015 Registered |
| Country/Manufacturer       | Canada/RPM                                                                           |