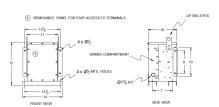

#### **SCHEMATIC/DIAGRAM AND DIMENSION PICTURES**

Three Phase Encapsulated Isolation Transformer with a capacity of 2kVA, transforming 480 Volts to 400Y/231 Volts