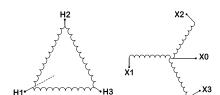

#### **SCHEMATIC/DIAGRAM AND DIMENSION PICTURES**

Three Phase Encapsulated Isolation Transformer with a capacity of 2kVA, transforming 480 Volts to 400Y/231 Volts

## **PRODUCT SPECIFICATIONS**

| Weight                     | 150 lbs                                                                              |
|----------------------------|--------------------------------------------------------------------------------------|
| Phases                     | <u>3</u>                                                                             |
| kVA                        | 2                                                                                    |
| Connection                 | 3Ph-DY-NT-SD                                                                         |
| Primary Voltage            | 480                                                                                  |
| Primary Max Current        | 2.4A                                                                                 |
| Primary Markings           | H1-H2-3                                                                              |
| Primary Terminals          | #2-14 AWG                                                                            |
| Secondary Voltage          | 400Y/231                                                                             |
| Secondary Markings         | <u>X0-X1-X2-X3</u>                                                                   |
| Secondary Terminals        | #2-14 AWG                                                                            |
| Primary Taps               | N/A                                                                                  |
| Conductor Material         | Copper                                                                               |
| BIL (Insulation) Level     | 10kV                                                                                 |
| Efficiency (@35% Load) %   | N/A                                                                                  |
| Impedance Range            | 1.5 - 3.5%                                                                           |
| Sound (db)                 | 40                                                                                   |
| Enclosure Type             | NEMA 3R Indoor                                                                       |
| Enclosure Size             | E3R-3PEP-1                                                                           |
| Finish/Colour              | Polyester Powder Coat - ANSI/ASA 61 Grey                                             |
| Standards & Certifications | CSA Certified File No. LR34493, UL Listed File No. E108255, ISO 9001:2015 Registered |
| Country/Manufacturer       | Canada/RPM                                                                           |