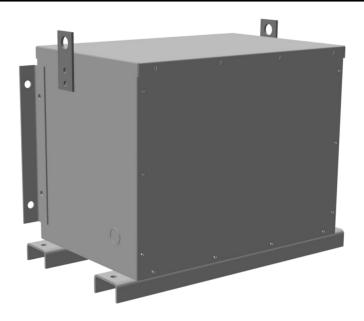

# 15KVA 575 VOLTS TO 208Y/120 VOLTS THREE PHASE ENCAPSULATED ISOLATION TRANSFORMER

\$2,252.05 USD

Three Phase Encapsulated Isolation Transformer with a capacity of 15kVA, transforming 575 Volts to 208Y/120 Volts

#### **SCHEMATIC/DIAGRAM AND DIMENSION PICTURES**

Three Phase Encapsulated Isolation Transformer with a capacity of 15kVA, transforming 575 Volts to 208Y/120 Volts