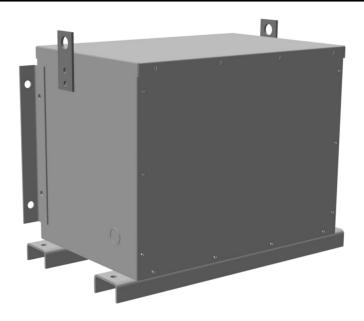

# 15KVA 575 VOLTS TO 208Y/120 VOLTS THREE PHASE ENCAPSULATED ISOLATION TRANSFORMER

\$3,085.00 CAD

Three Phase Encapsulated Isolation Transformer with a capacity of 15kVA, transforming 575 Volts to 208Y/120 Volts

#### **SCHEMATIC/DIAGRAM AND DIMENSION PICTURES**

Three Phase Encapsulated Isolation Transformer with a capacity of 15kVA, transforming 575 Volts to 208Y/120 Volts