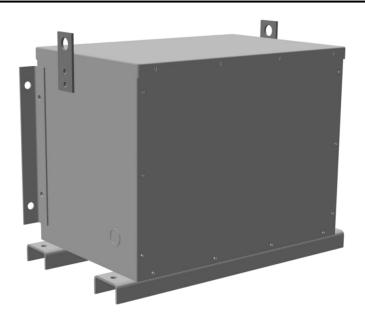

# 15KVA 575 VOLTS TO 208Y/120 VOLTS THREE PHASE ENCAPSULATED ISOLATION TRANSFORMER

\$3,085.00 CAD

Three Phase Encapsulated Isolation Transformer with a capacity of 15kVA, transforming 575 Volts to 208Y/120 Volts

#### **SCHEMATIC/DIAGRAM AND DIMENSION PICTURES**

Three Phase Encapsulated Isolation Transformer with a capacity of 15kVA, transforming 575 Volts to 208Y/120 Volts