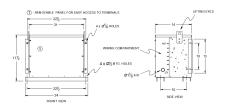

#### **SCHEMATIC/DIAGRAM AND DIMENSION PICTURES**

Three Phase Encapsulated Isolation Transformer with a capacity of 15kVA, transforming 575 Volts to 208Y/120 Volts