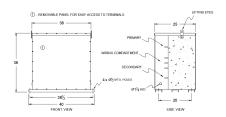

#### **SCHEMATIC/DIAGRAM AND DIMENSION PICTURES**

Three Phase Encapsulated Isolation Transformer with a capacity of 150kVA, transforming 600 Volts to 400Y/231 Volts

## **PRODUCT SPECIFICATIONS**

| Weight                     | 2020 lbs                                                                             |
|----------------------------|--------------------------------------------------------------------------------------|
| Phases                     | <u>3</u>                                                                             |
| kVA                        | 150                                                                                  |
| Connection                 | 3Ph-DY-5T-SD                                                                         |
| Primary Voltage            | 600                                                                                  |
| Primary Max Current        | 144.3A                                                                               |
| Primary Markings           | H1-H2-3                                                                              |
| Primary Terminals          | 300MCM-6                                                                             |
| Secondary Voltage          | 400Y/231                                                                             |
| Secondary Max Current      | 8.7A                                                                                 |
| Secondary Markings         | <u>X0-X1-X2-X3</u>                                                                   |
| Secondary Terminals        | 600MCM-2                                                                             |
| Primary Taps               | +/- 2 x 2.5%                                                                         |
| Conductor Material         | Copper                                                                               |
| BIL (Insulation) Level     | 10kV                                                                                 |
| Efficiency (@35% Load) %   | N/A                                                                                  |
| Impedance Range            | 1.5 - 3.5%                                                                           |
| Sound (db)                 | 50                                                                                   |
| Enclosure Type             | NEMA 3R Indoor                                                                       |
| Enclosure Size             | E3R-3PEP-9                                                                           |
| Finish/Colour              | Polyester Powder Coat - ANSI/ASA 61 Grey                                             |
| Standards & Certifications | CSA Certified File No. LR34493, UL Listed File No. E108255, ISO 9001:2015 Registered |
| Country/Manufacturer       | Canada/RPM                                                                           |