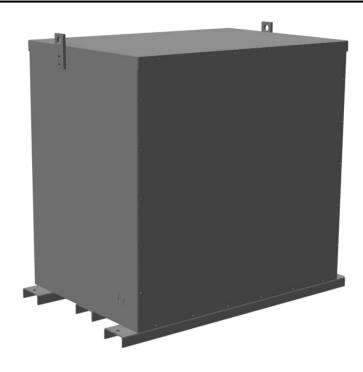

# 150KVA 600 VOLTS TO 400Y/231 VOLTS THREE PHASE ENCAPSULATED ISOLATION TRANSFORMER

\$43,327.00 CAD

Three Phase Encapsulated Isolation Transformer with a capacity of 150kVA, transforming 600 Volts to 400Y/231 Volts

#### **SCHEMATIC/DIAGRAM AND DIMENSION PICTURES**

Three Phase Encapsulated Isolation Transformer with a capacity of 150kVA, transforming 600 Volts to 400Y/231 Volts