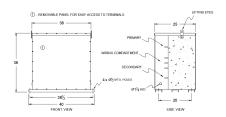

#### **SCHEMATIC/DIAGRAM AND DIMENSION PICTURES**

Three Phase Encapsulated Isolation Transformer with a capacity of 150kVA, transforming 600 Volts to 400Y/231 Volts