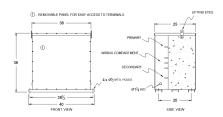

#### **SCHEMATIC/DIAGRAM AND DIMENSION PICTURES**

Three Phase Encapsulated Isolation Transformer with a capacity of 150kVA, transforming 600 Volts to 240Y/139 Volts