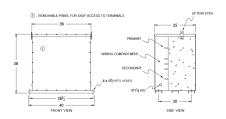

#### **SCHEMATIC/DIAGRAM AND DIMENSION PICTURES**

Three Phase Encapsulated Isolation Transformer with a capacity of 150kVA, transforming 600 Volts to 208Y/120 Volts