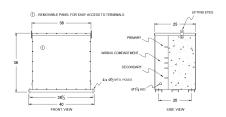

#### **SCHEMATIC/DIAGRAM AND DIMENSION PICTURES**

Three Phase Encapsulated Isolation Transformer with a capacity of 150kVA, transforming 575 Volts to 208Y/120 Volts

## **PRODUCT SPECIFICATIONS**

| PRODUCT SPECIFICATIONS     |                                                                                      |
|----------------------------|--------------------------------------------------------------------------------------|
| Weight                     | 2020 lbs                                                                             |
| Phases                     | <u>3</u>                                                                             |
| kVA                        | 150                                                                                  |
| Connection                 | 3Ph-DY-5T-SD                                                                         |
| Primary Voltage            | <u>575</u>                                                                           |
| Primary Max Current        | 28.9A                                                                                |
| Primary Markings           | H1-H2-3                                                                              |
| Primary Terminals          | 300MCM-6                                                                             |
| Secondary Voltage          | <u>208Y/120</u>                                                                      |
| Secondary Max Current      | 416.4A                                                                               |
| Secondary Markings         | <u>X0-X1-X2-X3</u>                                                                   |
| Secondary Terminals        | <u>Pads</u>                                                                          |
| Primary Taps               | +/- 2 x 2.5%                                                                         |
| Conductor Material         | Copper                                                                               |
| BIL (Insulation) Level     | <u>10kV</u>                                                                          |
| Efficiency (@35% Load) %   | N/A                                                                                  |
| Impedance Range            | <u>1.5 - 3.5%</u>                                                                    |
| Sound (db)                 | <u>50</u>                                                                            |
| Enclosure Type             | NEMA 3R Indoor                                                                       |
| Enclosure Size             | <u>E3R-3PEP-9</u>                                                                    |
| Finish/Colour              | Polyester Powder Coat - ANSI/ASA 61 Grey                                             |
| Standards & Certifications | CSA Certified File No. LR34493, UL Listed File No. E108255, ISO 9001:2015 Registered |
| Country/Manufacturer       | Canada/RPM                                                                           |