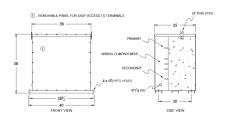

#### **SCHEMATIC/DIAGRAM AND DIMENSION PICTURES**

Three Phase Encapsulated Isolation Transformer with a capacity of 150kVA, transforming 575 Volts to 208Y/120 Volts