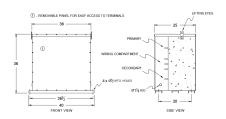

#### **SCHEMATIC/DIAGRAM AND DIMENSION PICTURES**

Three Phase Encapsulated Isolation Transformer with a capacity of 150kVA, transforming 575 Volts to 208Y/120 Volts