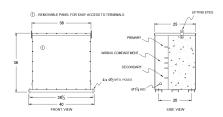

#### **SCHEMATIC/DIAGRAM AND DIMENSION PICTURES**

Three Phase Encapsulated Isolation Transformer with a capacity of 150kVA, transforming 575 Volts to 208Y/120 Volts