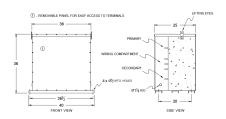

#### **SCHEMATIC/DIAGRAM AND DIMENSION PICTURES**

Three Phase Encapsulated Isolation Transformer with a capacity of 150kVA, transforming 480 Volts to 400Y/231 Volts

## **PRODUCT SPECIFICATIONS**

| PRODUCT SPECIFICATIONS     |                                                                                      |
|----------------------------|--------------------------------------------------------------------------------------|
| Weight                     | 2020 lbs                                                                             |
| Phases                     | 3                                                                                    |
| kVA                        | 150                                                                                  |
| Connection                 | 3Ph-DY-5T-SD                                                                         |
| Primary Voltage            | 480                                                                                  |
| Primary Max Current        | 180.4A                                                                               |
| Primary Markings           | H1-H2-3                                                                              |
| Primary Terminals          | 300MCM-6                                                                             |
| Secondary Voltage          | 400Y/231                                                                             |
| Secondary Markings         | <u>X0-X1-X2-X3</u>                                                                   |
| Secondary Terminals        | 600MCM-2                                                                             |
| Primary Taps               | +/- 2 x 2.5%                                                                         |
| Conductor Material         | Copper                                                                               |
| BIL (Insulation) Level     | <u>10kV</u>                                                                          |
| Efficiency (@35% Load) %   | N/A                                                                                  |
| Impedance Range            | 1.5 - 3.5%                                                                           |
| Sound (db)                 | <u>50</u>                                                                            |
| Enclosure Type             | NEMA 3R Indoor                                                                       |
| Enclosure Size             | E3R-3PEP-9                                                                           |
| Finish/Colour              | Polyester Powder Coat - ANSI/ASA 61 Grey                                             |
| Standards & Certifications | CSA Certified File No. LR34493, UL Listed File No. E108255, ISO 9001:2015 Registered |
| Country/Manufacturer       | Canada/RPM                                                                           |