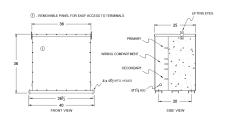

#### **SCHEMATIC/DIAGRAM AND DIMENSION PICTURES**

Three Phase Encapsulated Isolation Transformer with a capacity of 150kVA, transforming 480 Volts to 240Y/139 Volts

#### PRODUCT SPECIFICATIONS

| PRODUCT SPECIFICATIONS     |                                                                                      |
|----------------------------|--------------------------------------------------------------------------------------|
| Weight                     | 2020 lbs                                                                             |
| Phases                     | <u>3</u>                                                                             |
| kVA                        | 150                                                                                  |
| Connection                 | 3Ph-DY-5T-SD                                                                         |
| Primary Voltage            | 480                                                                                  |
| Primary Max Current        | 180.4A                                                                               |
| Primary Markings           | H1-H2-3                                                                              |
| Primary Terminals          | 300MCM-6                                                                             |
| Secondary Voltage          | 240Y/139                                                                             |
| Secondary Max Current      | 360.8A                                                                               |
| Secondary Markings         | <u>X0-X1-X2-X3</u>                                                                   |
| Secondary Terminals        | <u>Pads</u>                                                                          |
| Primary Taps               | +/- 2 x 2.5%                                                                         |
| Conductor Material         | Copper                                                                               |
| BIL (Insulation) Level     | 10kV                                                                                 |
| Efficiency (@35% Load) %   | N/A                                                                                  |
| Impedance Range            | 1.5 - 3.5%                                                                           |
| Sound (db)                 | <u>50</u>                                                                            |
| Enclosure Type             | NEMA 3R Indoor                                                                       |
| Enclosure Size             | E3R-3PEP-9                                                                           |
| Finish/Colour              | Polyester Powder Coat - ANSI/ASA 61 Grey                                             |
| Standards & Certifications | CSA Certified File No. LR34493, UL Listed File No. E108255, ISO 9001:2015 Registered |
| Country/Manufacturer       | Canada/RPM                                                                           |