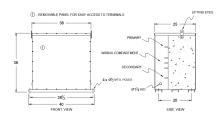

#### **SCHEMATIC/DIAGRAM AND DIMENSION PICTURES**

Three Phase Encapsulated Isolation Transformer with a capacity of 150kVA, transforming 480 Volts to 240Y/139 Volts

#### PRODUCT SPECIFICATIONS

| PRODUCT SPECIFICATIONS     |                                                                                      |
|----------------------------|--------------------------------------------------------------------------------------|
| Weight                     | 2020 lbs                                                                             |
| Phases                     | <u>3</u>                                                                             |
| kVA                        | 150                                                                                  |
| Connection                 | 3Ph-DY-5T-SD                                                                         |
| Primary Voltage            | 480                                                                                  |
| Primary Max Current        | 180.4A                                                                               |
| Primary Markings           | H1-H2-3                                                                              |
| Primary Terminals          | 300MCM-6                                                                             |
| Secondary Voltage          | 240Y/139                                                                             |
| Secondary Max Current      | 360.8A                                                                               |
| Secondary Markings         | <u>X0-X1-X2-X3</u>                                                                   |
| Secondary Terminals        | <u>Pads</u>                                                                          |
| Primary Taps               | +/- 2 x 2.5%                                                                         |
| Conductor Material         | Copper                                                                               |
| BIL (Insulation) Level     | 10kV                                                                                 |
| Efficiency (@35% Load) %   | N/A                                                                                  |
| Impedance Range            | 1.5 - 3.5%                                                                           |
| Sound (db)                 | <u>50</u>                                                                            |
| Enclosure Type             | NEMA 3R Indoor                                                                       |
| Enclosure Size             | E3R-3PEP-9                                                                           |
| Finish/Colour              | Polyester Powder Coat - ANSI/ASA 61 Grey                                             |
| Standards & Certifications | CSA Certified File No. LR34493, UL Listed File No. E108255, ISO 9001:2015 Registered |
| Country/Manufacturer       | Canada/RPM                                                                           |