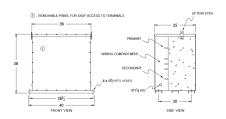

#### **SCHEMATIC/DIAGRAM AND DIMENSION PICTURES**

Three Phase Encapsulated Isolation Transformer with a capacity of 150kVA, transforming 480 Volts to 208Y/120 Volts