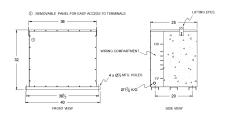

#### **SCHEMATIC/DIAGRAM AND DIMENSION PICTURES**

Three Phase Encapsulated Isolation Transformer with a capacity of 112.5kVA, transforming 600 Volts to 400Y/231 Volts