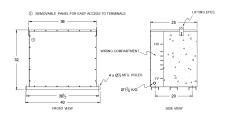

#### **SCHEMATIC/DIAGRAM AND DIMENSION PICTURES**

Three Phase Encapsulated Isolation Transformer with a capacity of 112.5kVA, transforming 600 Volts to 400Y/231 Volts

## **PRODUCT SPECIFICATIONS**

| PRODUCT SPECIFICATIONS     |                                                                                      |
|----------------------------|--------------------------------------------------------------------------------------|
| Weight                     | 1365 lbs                                                                             |
| Phases                     | 3                                                                                    |
| kVA                        | 112.5                                                                                |
| Connection                 | 3Ph-DY-5T-SD                                                                         |
| Primary Voltage            | 600                                                                                  |
| Primary Max Current        | 108.3A                                                                               |
| Primary Markings           | H1-H2-3                                                                              |
| Primary Terminals          | 300MCM-6                                                                             |
| Secondary Voltage          | 400Y/231                                                                             |
| Secondary Markings         | <u>X0-X1-X2-X3</u>                                                                   |
| Secondary Terminals        | 300MCM-6                                                                             |
| Primary Taps               | +/- 2 x 2.5%                                                                         |
| Conductor Material         | Aluminum                                                                             |
| BIL (Insulation) Level     | <u>10kV</u>                                                                          |
| Efficiency (@35% Load) %   | N/A                                                                                  |
| Impedance Range            | 1.5 - 3.5%                                                                           |
| Sound (db)                 | <u>50</u>                                                                            |
| Enclosure Type             | NEMA 3R Indoor                                                                       |
| Enclosure Size             | E3R-3PEP-8                                                                           |
| Finish/Colour              | Polyester Powder Coat - ANSI/ASA 61 Grey                                             |
| Standards & Certifications | CSA Certified File No. LR34493, UL Listed File No. E108255, ISO 9001:2015 Registered |
| Country/Manufacturer       | Canada/RPM                                                                           |