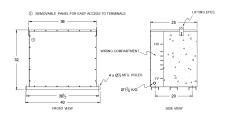

#### **SCHEMATIC/DIAGRAM AND DIMENSION PICTURES**

Three Phase Encapsulated Isolation Transformer with a capacity of 112.5kVA, transforming 600 Volts to 400Y/231 Volts

### **PRODUCT SPECIFICATIONS**

| PRODUCT SPECIFICATIONS     |                                                                                      |
|----------------------------|--------------------------------------------------------------------------------------|
| Weight                     | 1365 lbs                                                                             |
| Phases                     | 3                                                                                    |
| kVA                        | 112.5                                                                                |
| Connection                 | 3Ph-DY-5T-SD                                                                         |
| Primary Voltage            | 600                                                                                  |
| Primary Max Current        | 108.3A                                                                               |
| Primary Markings           | H1-H2-3                                                                              |
| Primary Terminals          | 300MCM-6                                                                             |
| Secondary Voltage          | 400Y/231                                                                             |
| Secondary Markings         | <u>X0-X1-X2-X3</u>                                                                   |
| Secondary Terminals        | 300MCM-6                                                                             |
| Primary Taps               | +/- 2 x 2.5%                                                                         |
| Conductor Material         | Aluminum                                                                             |
| BIL (Insulation) Level     | <u>10kV</u>                                                                          |
| Efficiency (@35% Load) %   | N/A                                                                                  |
| Impedance Range            | 1.5 - 3.5%                                                                           |
| Sound (db)                 | <u>50</u>                                                                            |
| Enclosure Type             | NEMA 3R Indoor                                                                       |
| Enclosure Size             | E3R-3PEP-8                                                                           |
| Finish/Colour              | Polyester Powder Coat - ANSI/ASA 61 Grey                                             |
| Standards & Certifications | CSA Certified File No. LR34493, UL Listed File No. E108255, ISO 9001:2015 Registered |
| Country/Manufacturer       | Canada/RPM                                                                           |