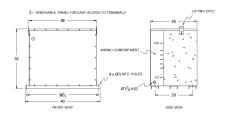

#### **SCHEMATIC/DIAGRAM AND DIMENSION PICTURES**

Three Phase Encapsulated Isolation Transformer with a capacity of 112.5kVA, transforming 600 Volts to 380Y/220 Volts