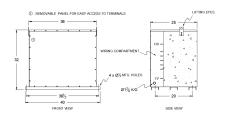

### **SCHEMATIC/DIAGRAM AND DIMENSION PICTURES**

Three Phase Encapsulated Isolation Transformer with a capacity of 112.5kVA, transforming 600 Volts to 380Y/220 Volts