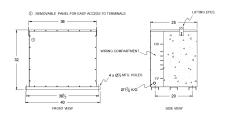

#### **SCHEMATIC/DIAGRAM AND DIMENSION PICTURES**

Three Phase Encapsulated Isolation Transformer with a capacity of 112.5kVA, transforming 600 Volts to 380Y/220 Volts