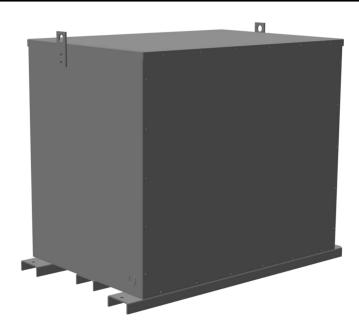

# 112.5KVA 600 VOLTS TO 380Y/220 VOLTS THREE PHASE ENCAPSULATED ISOLATION TRANSFORMER

\$9,698.00 CAD

Three Phase Encapsulated Isolation Transformer with a capacity of 112.5kVA, transforming 600 Volts to 380Y/220 Volts

#### PRODUCT SPECIFICATIONS

| PRODUCT SPECIFICATIONS     |                                                                                      |
|----------------------------|--------------------------------------------------------------------------------------|
| Weight                     | 1365 lbs                                                                             |
| Phases                     | <u>3</u>                                                                             |
| kVA                        | 112.5                                                                                |
| Connection                 | 3Ph-DY-5T-SD                                                                         |
| Primary Voltage            | 600                                                                                  |
| Primary Max Current        | 108.3A                                                                               |
| Primary Markings           | H1-H2-3                                                                              |
| Primary Terminals          | 300MCM-6                                                                             |
| Secondary Voltage          | 380Y/220                                                                             |
| Secondary Max Current      | 170.9A                                                                               |
| Secondary Markings         | <u>X0-X1-X2-X3</u>                                                                   |
| Secondary Terminals        | 300MCM-6                                                                             |
| Primary Taps               | +/- 2 x 2.5%                                                                         |
| Conductor Material         | <u>Aluminum</u>                                                                      |
| BIL (Insulation) Level     | <u>10kV</u>                                                                          |
| Efficiency (@35% Load) %   | N/A                                                                                  |
| Impedance Range            | <u>1.5 – 3.5%</u>                                                                    |
| Sound (db)                 | 50                                                                                   |
| Enclosure Type             | NEMA 3R Indoor                                                                       |
| Enclosure Size             | E3R-3PEP-8                                                                           |
| Finish/Colour              | Polyester Powder Coat - ANSI/ASA 61 Grey                                             |
| Standards & Certifications | CSA Certified File No. LR34493, UL Listed File No. E108255, ISO 9001:2015 Registered |
| Country/Manufacturer       | Canada/RPM                                                                           |