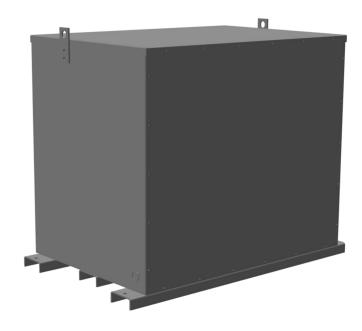

# 112.5KVA 600 VOLTS TO 380Y/220 VOLTS THREE PHASE ENCAPSULATED ISOLATION TRANSFORMER

\$9,698.00 CAD

Three Phase Encapsulated Isolation Transformer with a capacity of 112.5kVA, transforming 600 Volts to 380Y/220 Volts

#### **SCHEMATIC/DIAGRAM AND DIMENSION PICTURES**

Three Phase Encapsulated Isolation Transformer with a capacity of 112.5kVA, transforming 600 Volts to 380Y/220 Volts