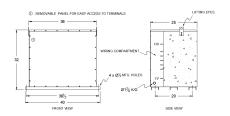

#### **SCHEMATIC/DIAGRAM AND DIMENSION PICTURES**

Three Phase Encapsulated Isolation Transformer with a capacity of 112.5kVA, transforming 600 Volts to 380Y/220 Volts

### **PRODUCT SPECIFICATIONS**

| FRODUCT OF LCIT ICATIONS   |                                                                                      |
|----------------------------|--------------------------------------------------------------------------------------|
| Weight                     | 1365 lbs                                                                             |
| Phases                     | 3                                                                                    |
| kVA                        | 112.5                                                                                |
| Connection                 | 3Ph-DY-5T-SD                                                                         |
| Primary Voltage            | 600                                                                                  |
| Primary Max Current        | 108.3A                                                                               |
| Primary Markings           | H1-H2-3                                                                              |
| Primary Terminals          | 300MCM-6                                                                             |
| Secondary Voltage          | 380Y/220                                                                             |
| Secondary Max Current      | 170.9A                                                                               |
| Secondary Markings         | <u>X0-X1-X2-X3</u>                                                                   |
| Secondary Terminals        | 300MCM-6                                                                             |
| Primary Taps               | +/- 2 x 2.5%                                                                         |
| Conductor Material         | <u>Aluminum</u>                                                                      |
| BIL (Insulation) Level     | <u>10kV</u>                                                                          |
| Efficiency (@35% Load) %   | N/A                                                                                  |
| Impedance Range            | 1.5 - 3.5%                                                                           |
| Sound (db)                 | <u>50</u>                                                                            |
| Enclosure Type             | NEMA 3R Indoor                                                                       |
| Enclosure Size             | <u>E3R-3PEP-8</u>                                                                    |
| Finish/Colour              | Polyester Powder Coat – ANSI/ASA 61 Grey                                             |
| Standards & Certifications | CSA Certified File No. LR34493, UL Listed File No. E108255, ISO 9001:2015 Registered |
| Country/Manufacturer       | Canada/RPM                                                                           |