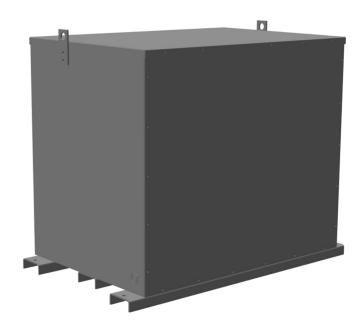

# 112.5KVA 600 VOLTS TO 380Y/220 VOLTS THREE PHASE ENCAPSULATED ISOLATION TRANSFORMER

\$9,698.00 CAD

Three Phase Encapsulated Isolation Transformer with a capacity of 112.5kVA, transforming 600 Volts to 380Y/220 Volts

#### **SCHEMATIC/DIAGRAM AND DIMENSION PICTURES**

Three Phase Encapsulated Isolation Transformer with a capacity of 112.5kVA, transforming 600 Volts to 380Y/220 Volts