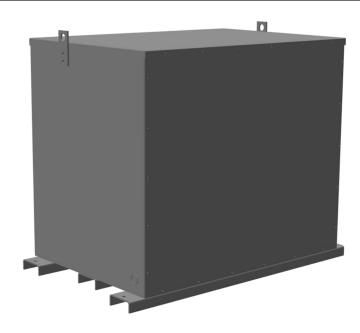

# 112.5KVA 600 VOLTS TO 380Y/220 VOLTS THREE PHASE ENCAPSULATED ISOLATION TRANSFORMER

\$9,698.00 CAD

Three Phase Encapsulated Isolation Transformer with a capacity of 112.5kVA, transforming 600 Volts to 380Y/220 Volts

## **PRODUCT SPECIFICATIONS**

| PRODUCT SPECIFICATIONS     |                                                                                      |
|----------------------------|--------------------------------------------------------------------------------------|
| Weight                     | 1365 lbs                                                                             |
| Phases                     | 3                                                                                    |
| kVA                        | 112.5                                                                                |
| Connection                 | 3Ph-DY-5T-SD                                                                         |
| Primary Voltage            | 600                                                                                  |
| Primary Max Current        | <u>108.3A</u>                                                                        |
| Primary Markings           | H1-H2-3                                                                              |
| Primary Terminals          | 300MCM-6                                                                             |
| Secondary Voltage          | 380Y/220                                                                             |
| Secondary Max Current      | 170.9A                                                                               |
| Secondary Markings         | <u>X0-X1-X2-X3</u>                                                                   |
| Secondary Terminals        | 300MCM-6                                                                             |
| Primary Taps               | +/- 2 x 2.5%                                                                         |
| Conductor Material         | Aluminum                                                                             |
| BIL (Insulation) Level     | <u>10kV</u>                                                                          |
| Efficiency (@35% Load) %   | N/A                                                                                  |
| Impedance Range            | <u>1.5 - 3.5%</u>                                                                    |
| Sound (db)                 | <u>50</u>                                                                            |
| Enclosure Type             | NEMA 3R Indoor                                                                       |
| Enclosure Size             | E3R-3PEP-8                                                                           |
| Finish/Colour              | Polyester Powder Coat - ANSI/ASA 61 Grey                                             |
| Standards & Certifications | CSA Certified File No. LR34493, UL Listed File No. E108255, ISO 9001:2015 Registered |
| Country/Manufacturer       | Canada/RPM                                                                           |