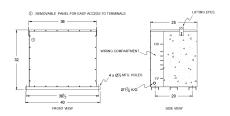

#### **SCHEMATIC/DIAGRAM AND DIMENSION PICTURES**

Three Phase Encapsulated Isolation Transformer with a capacity of 112.5kVA, transforming 600 Volts to 380Y/220 Volts