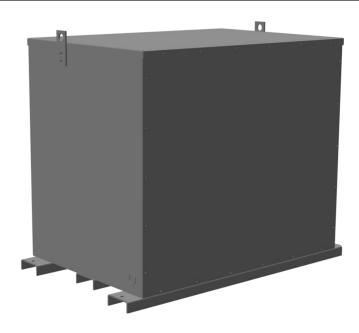

# 112.5KVA 600 VOLTS TO 240Y/139 VOLTS THREE PHASE ENCAPSULATED ISOLATION TRANSFORMER

\$14,096.77 USD

Three Phase Encapsulated Isolation Transformer with a capacity of 112.5kVA, transforming 600 Volts to 240Y/139 Volts

#### **SCHEMATIC/DIAGRAM AND DIMENSION PICTURES**

Three Phase Encapsulated Isolation Transformer with a capacity of 112.5kVA, transforming 600 Volts to 240Y/139 Volts