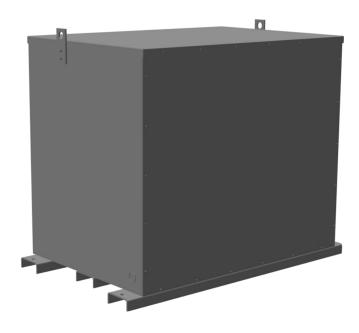

# 112.5KVA 600 VOLTS TO 240Y/139 VOLTS THREE PHASE ENCAPSULATED ISOLATION TRANSFORMER

\$19,141.00 CAD

Three Phase Encapsulated Isolation Transformer with a capacity of 112.5kVA, transforming 600 Volts to 240Y/139 Volts

#### **SCHEMATIC/DIAGRAM AND DIMENSION PICTURES**

Three Phase Encapsulated Isolation Transformer with a capacity of 112.5kVA, transforming 600 Volts to 240Y/139 Volts