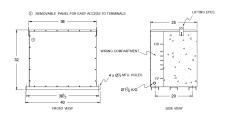

#### **SCHEMATIC/DIAGRAM AND DIMENSION PICTURES**

Three Phase Encapsulated Isolation Transformer with a capacity of 112.5kVA, transforming 600 Volts to 240Y/139 Volts

### **PRODUCT SPECIFICATIONS**

| PRODUCT SPECIFICATIONS     |                                                                                      |
|----------------------------|--------------------------------------------------------------------------------------|
| Weight                     | 1365 lbs                                                                             |
| Phases                     | 3                                                                                    |
| kVA                        | 112.5                                                                                |
| Connection                 | 3Ph-DY-5T-SD                                                                         |
| Primary Voltage            | 600                                                                                  |
| Primary Max Current        | <u>108.3A</u>                                                                        |
| Primary Markings           | H1-H2-3                                                                              |
| Primary Terminals          | #2/0-6 AWG                                                                           |
| Secondary Voltage          | 240Y/139                                                                             |
| Secondary Max Current      | 270.6A                                                                               |
| Secondary Markings         | <u>X0-X1-X2-X3</u>                                                                   |
| Secondary Terminals        | 600MCM-2                                                                             |
| Primary Taps               | +/- 2 x 2.5%                                                                         |
| Conductor Material         | Copper                                                                               |
| BIL (Insulation) Level     | <u>10kV</u>                                                                          |
| Efficiency (@35% Load) %   | N/A                                                                                  |
| Impedance Range            | 1.5 - 3.5%                                                                           |
| Sound (db)                 | <u>50</u>                                                                            |
| Enclosure Type             | NEMA 3R Indoor                                                                       |
| Enclosure Size             | E3R-3PEP-8                                                                           |
| Finish/Colour              | Polyester Powder Coat - ANSI/ASA 61 Grey                                             |
| Standards & Certifications | CSA Certified File No. LR34493, UL Listed File No. E108255, ISO 9001:2015 Registered |
| Country/Manufacturer       | Canada/RPM                                                                           |