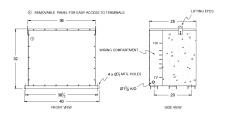

#### **SCHEMATIC/DIAGRAM AND DIMENSION PICTURES**

Three Phase Encapsulated Isolation Transformer with a capacity of 112.5kVA, transforming 600 Volts to 240Y/139 Volts