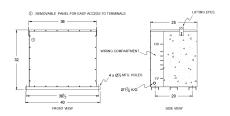

#### **SCHEMATIC/DIAGRAM AND DIMENSION PICTURES**

Three Phase Encapsulated Isolation Transformer with a capacity of 112.5kVA, transforming 600 Volts to 240Y/139 Volts

### **PRODUCT SPECIFICATIONS**

| FRODUCT OF LCIT ICATIONS   |                                                                                      |
|----------------------------|--------------------------------------------------------------------------------------|
| Weight                     | 1365 lbs                                                                             |
| Phases                     | 3                                                                                    |
| kVA                        | 112.5                                                                                |
| Connection                 | 3Ph-DY-5T-SD                                                                         |
| Primary Voltage            | 600                                                                                  |
| Primary Max Current        | 108.3A                                                                               |
| Primary Markings           | H1-H2-3                                                                              |
| Primary Terminals          | #2/0-6 AWG                                                                           |
| Secondary Voltage          | <u>240Y/139</u>                                                                      |
| Secondary Max Current      | 270.6A                                                                               |
| Secondary Markings         | <u>X0-X1-X2-X3</u>                                                                   |
| Secondary Terminals        | 600MCM-2                                                                             |
| Primary Taps               | +/- 2 x 2.5%                                                                         |
| Conductor Material         | <u>Copper</u>                                                                        |
| BIL (Insulation) Level     | <u>10kV</u>                                                                          |
| Efficiency (@35% Load) %   | N/A                                                                                  |
| Impedance Range            | 1.5 - 3.5%                                                                           |
| Sound (db)                 | 50                                                                                   |
| Enclosure Type             | NEMA 3R Indoor                                                                       |
| Enclosure Size             | <u>E3R-3PEP-8</u>                                                                    |
| Finish/Colour              | Polyester Powder Coat – ANSI/ASA 61 Grey                                             |
| Standards & Certifications | CSA Certified File No. LR34493, UL Listed File No. E108255, ISO 9001:2015 Registered |
| Country/Manufacturer       | Canada/RPM                                                                           |