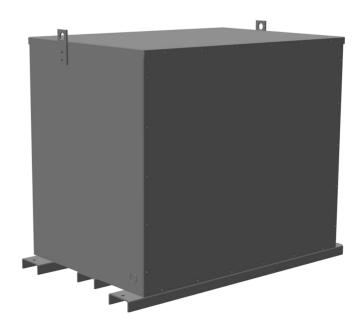

# 112.5KVA 600 VOLTS TO 240Y/139 VOLTS THREE PHASE ENCAPSULATED ISOLATION TRANSFORMER

\$19,141.00 CAD

Three Phase Encapsulated Isolation Transformer with a capacity of 112.5kVA, transforming 600 Volts to 240Y/139 Volts

### **SCHEMATIC/DIAGRAM AND DIMENSION PICTURES**

Three Phase Encapsulated Isolation Transformer with a capacity of 112.5kVA, transforming 600 Volts to 240Y/139 Volts